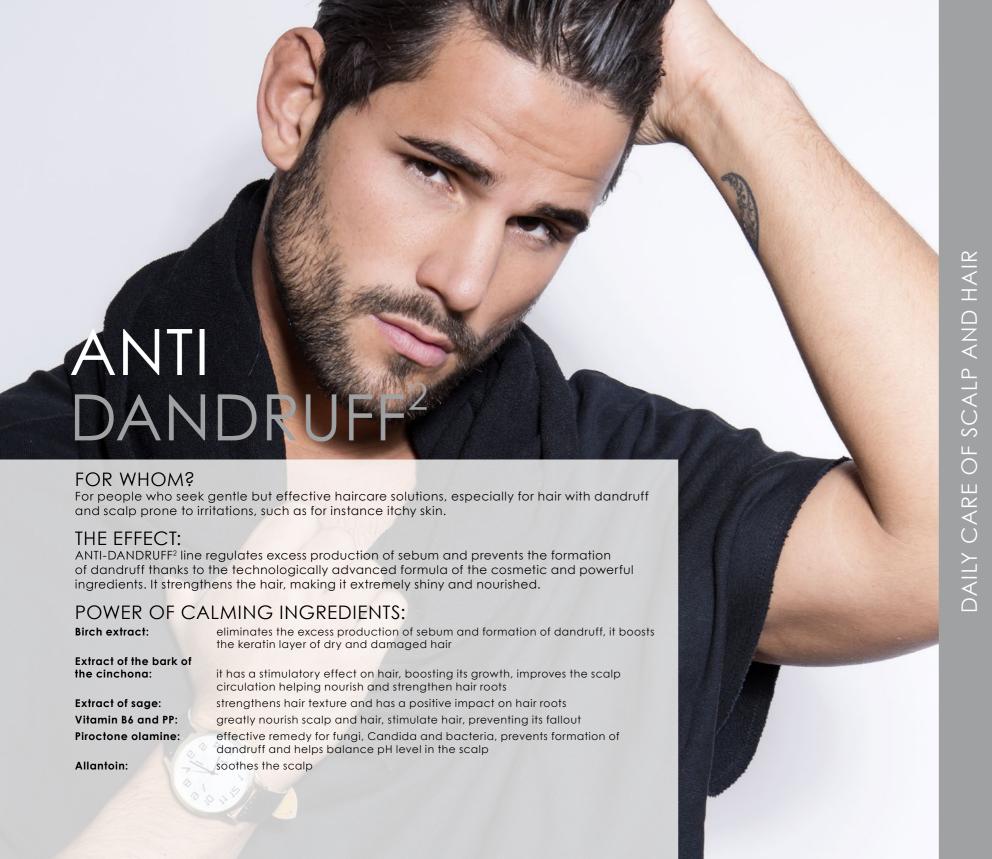

The HAIRLAB lines DELICATE<sup>2</sup>, ANTI DANDRUFF<sup>2</sup>, ENERGISING<sup>2</sup> and STRONG<sup>2</sup> & MORE HAIR have great effects on scalp and combat scalp disorders as dandruff, hair fallout and greasy hair.

For people who have curly, unruly and frizzy hair.

# THE EFFECT:

Rich in precious nourishing ingredients CURLY<sup>2</sup> products make hair smooth and easier to style. It creates a seal which prevents curly hair from absorbing too much water, protects it against environmental conditions and high temperature during styling.

# POWER OF SMOOTHING INGREDIENTS:

Hydrolysed wheat

**proteins:** have strong nourishing properties, help to smooth curly hair creating

a protective seal which make hair texture visibly refined

Hydrolysed collagen:

helps nourish the natural protective layer of hair

Vitamin E:

moisturises hair bringing back incredible shine